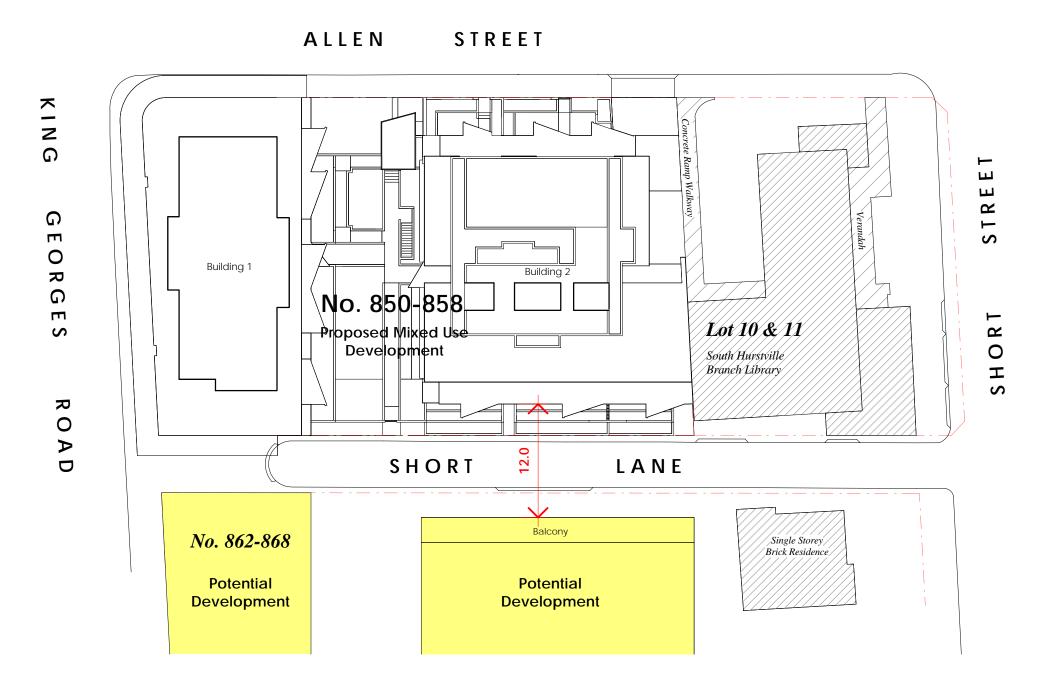

Site Plan

### **Shadow Analysis Diagrams**

1:400





| Rev.# Description Date A Council Amendments Oct 17 |                                                                                                                       | Consultants GSA Planning (Urban Planner) Structural Design Solutions (Structural) LAM Consulting Engineers (Stormwater) Building & Energy Consultants Australia (BASIX) | alec pappas architects Physical | ABN: 60 050 064 045<br>Level 1, 12 Mashman Avenue Kingsgrove NS<br>ph: (02) 9554 8233 fx: (02) 9554 8244<br>em: Info@alecpappas.com.au<br>web: www.alecpappas.com.au<br>nominated Architect:<br>Alec Pappas (Registration No: 4713) | Member<br>Australian Institute<br>of Architects | Project Proposed Mixed Use Development 850-858 King Georges Rd South Hurstville | D