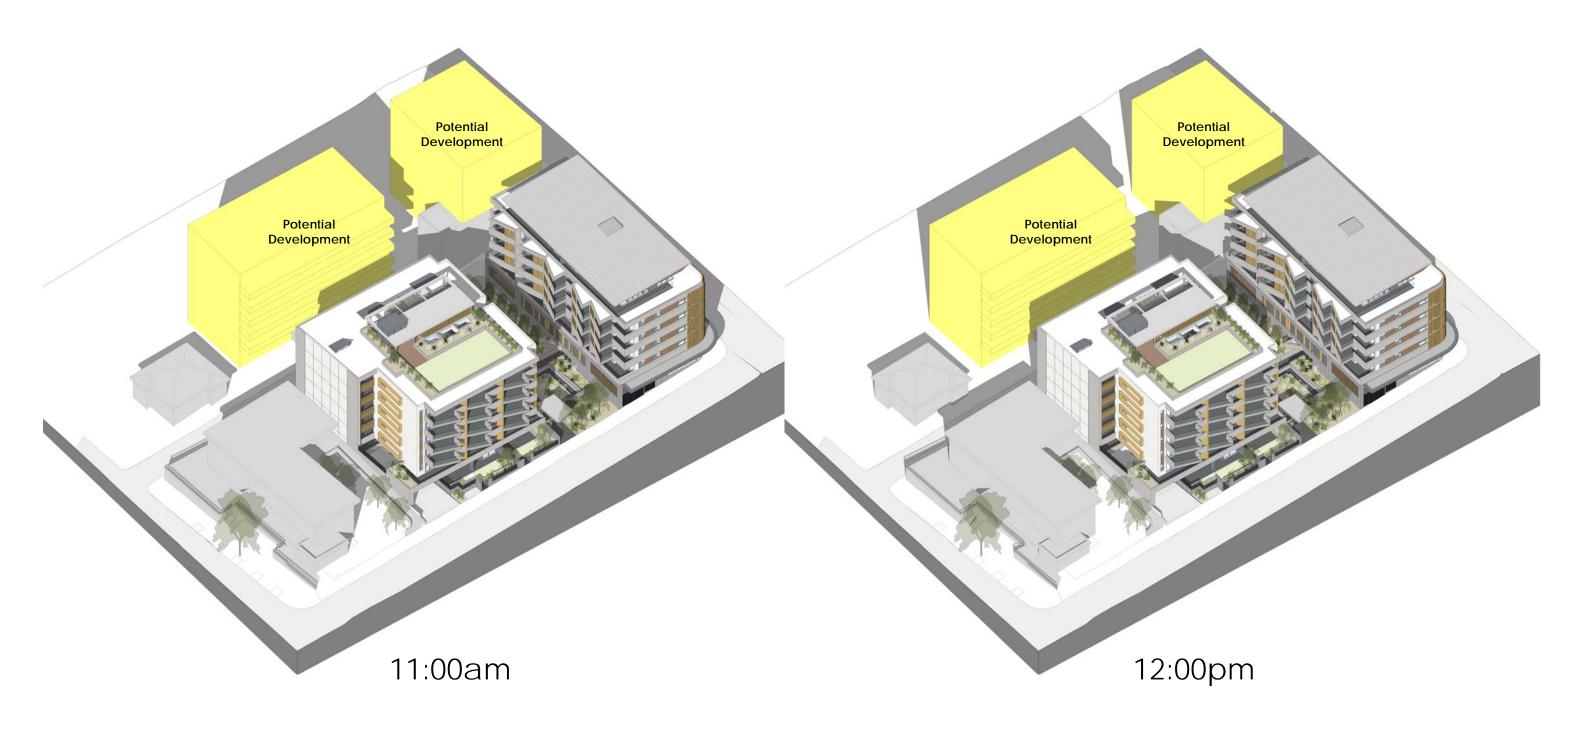

| Rev.# Description Date A Council Amendments Oct 17 Gaid                                | dra Pty Ltd GSA Planning (Urban Planner) Structural Design Solutions (Structural) LAM Consulting Engineers (Stormwater) | ABN: 60 050 064 045 Level 1, 12 Mashman Avenue Kingsgrove NSW 2208 ph: (02) 9554 8233 fr: (02) 9554 8244 em: info@alecpappas.com.au web: www.alecpappas.com.au molinated Architects Alec Pappas (Registration No: 4713)  ABN: 60 050 064 045 Level 1, 12 Mashman Avenue Kingsgrove NSW 2208 Project Proposed Mixed Use Development 850-858 King Georges Rd South Hurstville | Date Mar' 17 Scale Job No. J09-16 |
|----------------------------------------------------------------------------------------|-------------------------------------------------------------------------------------------------------------------------|-----------------------------------------------------------------------------------------------------------------------------------------------------------------------------------------------------------------------------------------------------------------------------------------------------------------------------------------------------------------------------|-----------------------------------|
| © The Architect retains copyright. Authority should be requested for any reproductions | SIGN INTENT FOR COUNCIL (DA)                                                                                            | Alec Pappas Architects Pty Ltd Shadow Analysis Diagrams                                                                                                                                                                                                                                                                                                                     | Dwg No. Revision SDA-04 A         |