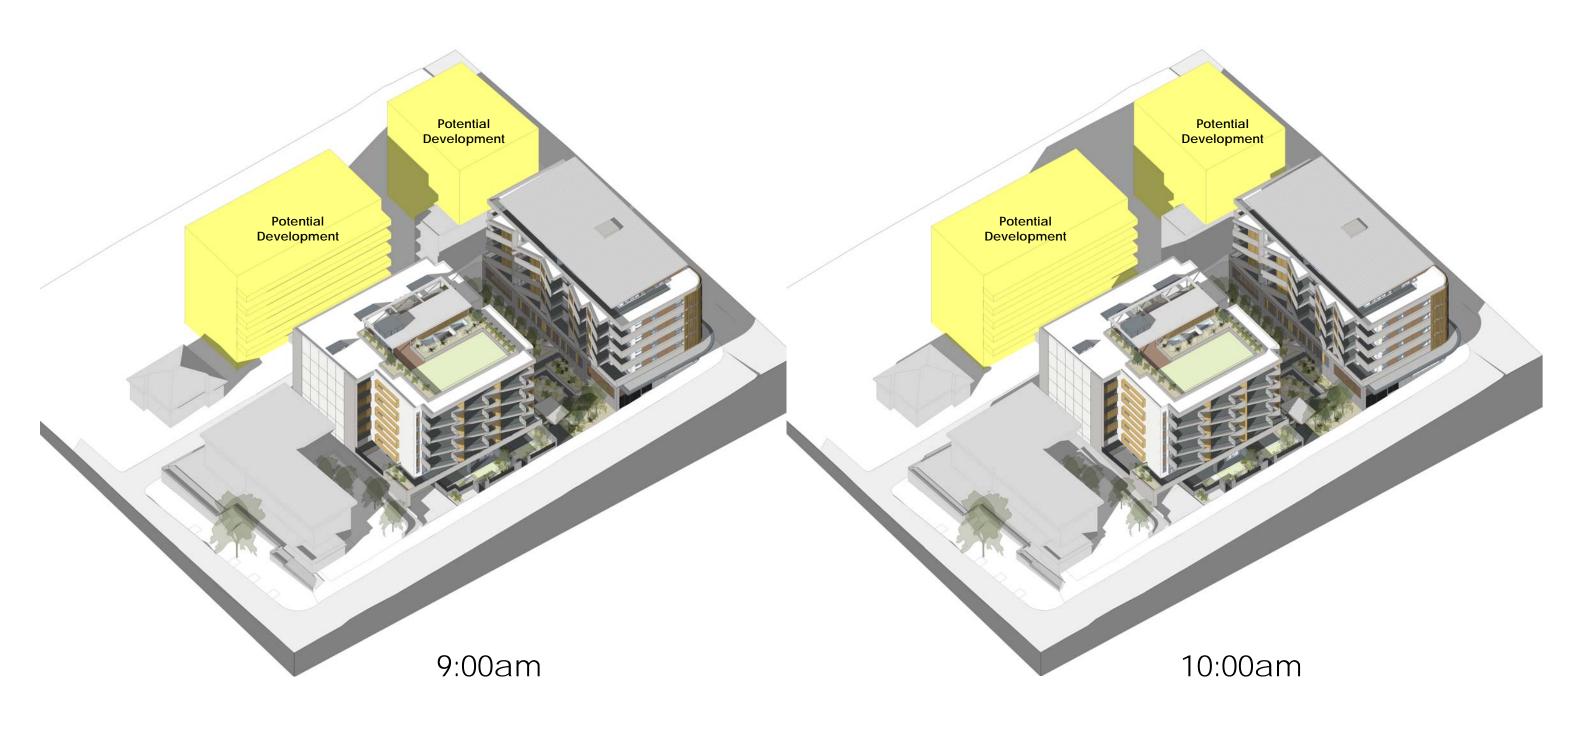

| Rev. # Description Date A Council Amendments Oct '17                                | Client Gaidra Pty Ltd  Consultants GSA Planning (Urban Planner) Structural Design Solutions (Structural) LAM Consulting Engineers (Stormwater) Building & Energy Consultants Australia (BASIX) | ABN: 60 050 064 045 Level 1, 1.2 Mashman Avenue Kingsgrove NSW 2208 ph: (02) 9554 8233 fx: (02) 9554 8244 em: info@alecpappas.com.au web: www.alecpappas.com.au nominated Architect. Alec Pappas (Registration No: 4713) | Project Proposed Mixed Use Development 850-858 King Georges Rd South Hurstville | Date Mar' 17 Scale Job No. J09-16 |
|-------------------------------------------------------------------------------------|------------------------------------------------------------------------------------------------------------------------------------------------------------------------------------------------|--------------------------------------------------------------------------------------------------------------------------------------------------------------------------------------------------------------------------|---------------------------------------------------------------------------------|-----------------------------------|
| The Architect retains copyright. Authority should be requested for any reproduction | DESIGN INTENT FOR COUNCIL (DA)                                                                                                                                                                 | Alec Pappas Architects Pty Ltd                                                                                                                                                                                           | Shadow Analysis Diagrams                                                        | Dwg No. Revision SDA-03 A         |