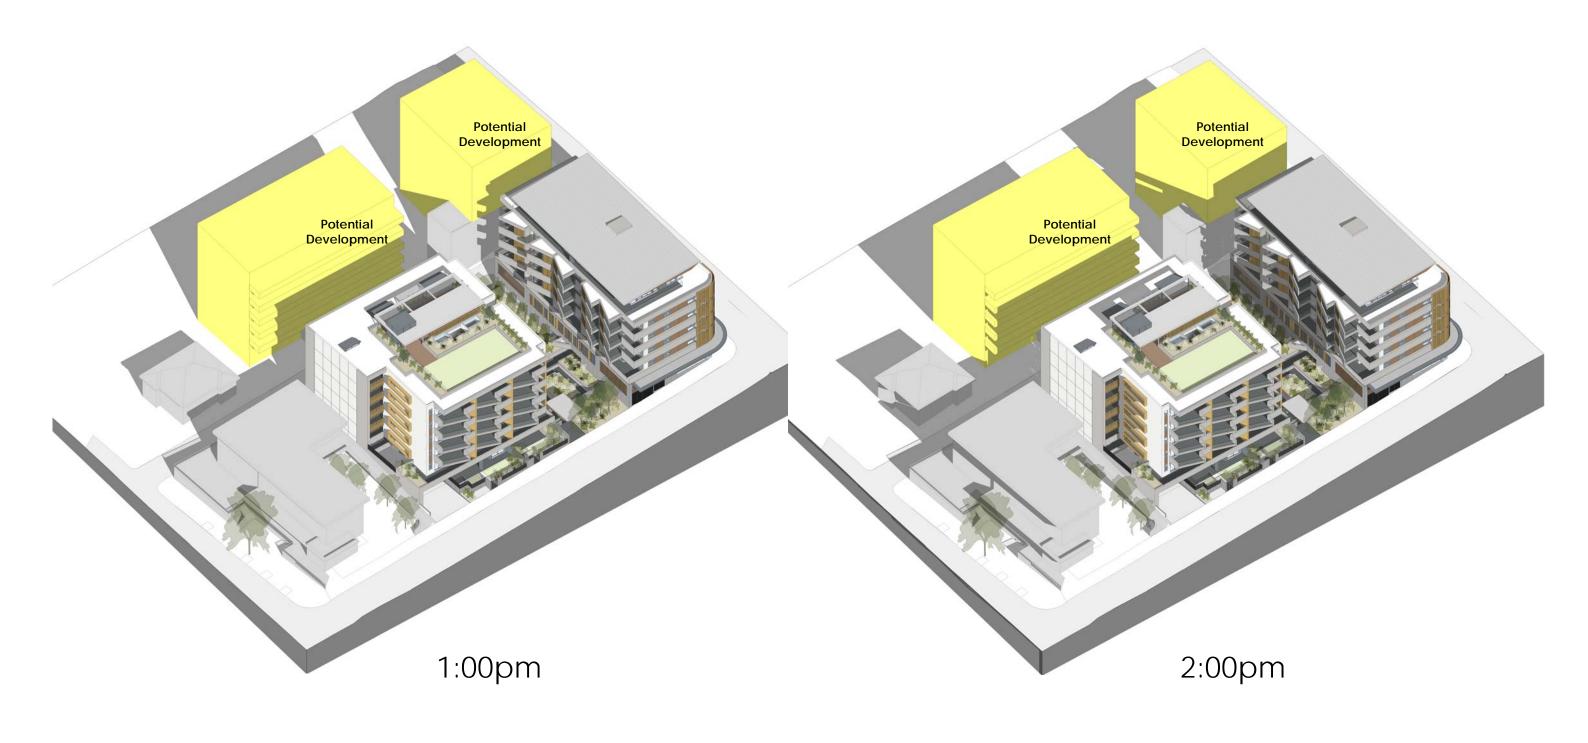

### **Shadow Analysis Diagrams**

1:400

| Rev.# Description Date A Council Amendments Oct 17 |                                                                                                                       | Consultants GSA Planning (Urban Planner) Structural Design Solutions (Structural) LAM Consulting Engineers (Stormwater) Building & Energy Consultants Australia (BASIX) | alec pappas architects Physical | ABN: 60 050 064 045<br>Level 1, 12 Mashman Avenue Kingsgrove NS<br>ph: (02) 9554 8233 fx: (02) 9554 8244<br>em: Info@alecpappas.com.au<br>web: www.alecpappas.com.au<br>nominated Architect:<br>Alec Pappas (Registration No: 4713) | Member<br>Australian Institute<br>of Architects | Project Proposed Mixed Use Development 850-858 King Georges Rd South Hurstville | Date Mar' 17 Scale Job No. J09-16 |
|----------------------------------------------------|-----------------------------------------------------------------------------------------------------------------------|-------------------------------------------------------------------------------------------------------------------------------------------------------------------------|---------------------------------|-------------------------------------------------------------------------------------------------------------------------------------------------------------------------------------------------------------------------------------|-------------------------------------------------|---------------------------------------------------------------------------------|-----------------------------------|
|                                                    | © The Architect retains copyright. Authority should be requested for any reproductions DESIGN INTENT FOR COUNCIL (DA) |                                                                                                                                                                         | Alec Pappas Architects Pty Ltd  |                                                                                                                                                                                                                                     |                                                 | Shadow Analysis Diagrams                                                        | Dwg No. Revision SDA-02 A         |