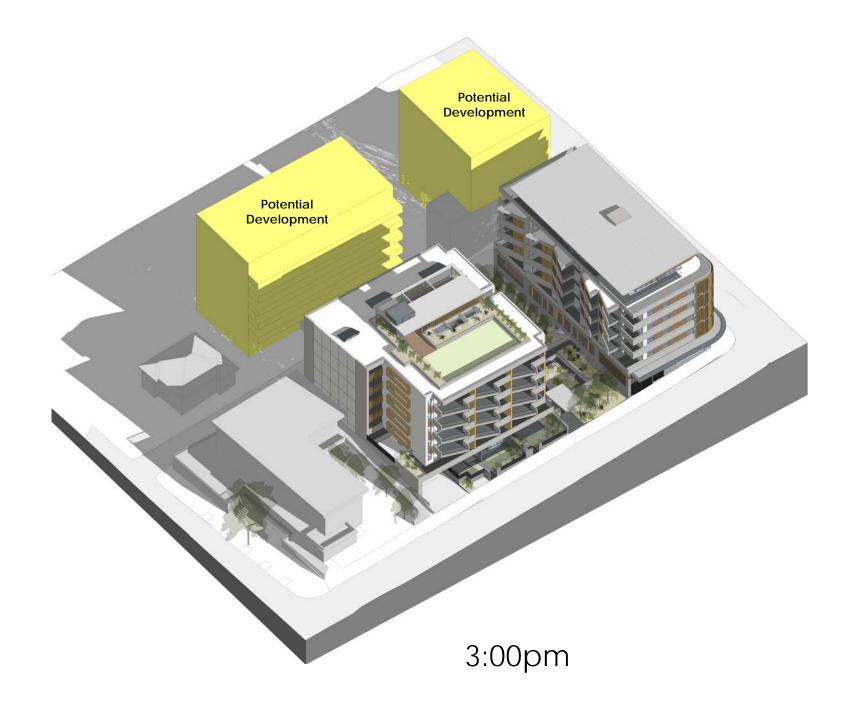

| Rev. # Description Date A Council Amendments Oct '17                                | Client Gaidra Pty Ltd  Consultants GSA Planning (Urban Planner) Structural Design Solutions (Structural) LAM Consulting Engineers (Stormwater) Building & Energy Consultants Australia (BASIX) | ABN: 60 050 064 045 Level 1, 1.2 Mashman Avenue Kingsgrove NSW 2208 ph: (02) 9554 8233 fx: (02) 9554 8244 em: info@alecpappas.com.au web: www.alecpappas.com.au nominated Architect. Alec Pappas (Registration No: 4713) | Project Proposed Mixed Use Development 850-858 King Georges Rd South Hurstville | Date Mar' 17 Scale Job No. J09-16 |
|-------------------------------------------------------------------------------------|------------------------------------------------------------------------------------------------------------------------------------------------------------------------------------------------|--------------------------------------------------------------------------------------------------------------------------------------------------------------------------------------------------------------------------|---------------------------------------------------------------------------------|-----------------------------------|
| The Architect retains copyright. Authority should be requested for any reproduction | DESIGN INTENT FOR COUNCIL (DA)                                                                                                                                                                 | Alec Pappas Architects Pty Ltd                                                                                                                                                                                           | Shadow Analysis Diagrams                                                        | Dwg No. Revision SDA-03 A         |